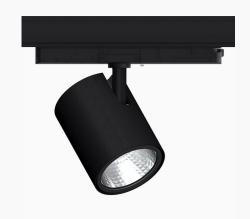

## Zen Evo, Black, 2000, 930, Flood, segmented, Track

- ✓ Very minimalistic/clean design
- High lumen output, perfect for the grocery and DIY retail sectors
- Highly efficient chip on board LED light source and segmented reflector for maximum efficacy
- Integrated, highly efficient electronic control gear in the track adapter
- Available in white, black and grey.

## **Technical specification**

Product Code 369-02051530013

Colour Black
Control On/off
CRI light colour 930 (BBBL)

Delivered lumen output Im 2100

Driver Built in E

Light distribution Eload

Light distribution Flood
Lightsource LED COB
Mains input voltage 220-240V
Measurements A 206