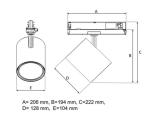

## **Technical specification**

Product Code 369-02051530013

Colour Black
Control On/off
CRI light colour 930 (BBBL)

Delivered lumen output Im 2100

Driver Built in E

Light distribution Eload

Light distribution Flood
Lightsource LED COB
Mains input voltage 220-240V
Measurements A 206

Measurements B194Measurements C222Measurements D128MountingTrackPosition360°/90°

Lifetime L80 B10, 50.000h
Protection IP 20, class II

Start Time Instant
System power W 13,3
Unit mm
Weight 0,7

| Spot |      | Medium |      | Flood |      | Wide Flood |      |
|------|------|--------|------|-------|------|------------|------|
|      | 16°  |        | 29°  |       | 40°  |            | 60°  |
| m    | Ø    | m      | Ø    | m     | Ø    | m          | Ø    |
| 1.0  | 0.31 | 1.0    | 0.52 | 1.0   | 0.76 | 1.0        | 1.16 |
| 2.0  | 0.62 | 2.0    | 1.05 | 2.0   | 1.52 | 2.0        | 232  |
| 3.0  | 0.93 | 3.0    | 1.57 | 3.0   | 2.28 | 3.0        | 3.48 |