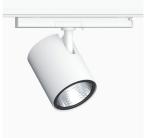

## Zen Evo, White, 2000, 930, Flood, segmented, Track

- Very minimalistic/clean design
- High lumen output, perfect for the grocery and DIY retail sectors
- Highly efficient chip on board LED light source and segmented reflector for maximum efficacy
- Integrated, highly efficient electronic control gear in the track adapter
- Available in white, black and grey.

369-01051530013 White On/off 930 (BBBL) 2100 Built in Е Flood LED COB 220-240V 206 194 222 128 Track 360°/90° L80 B10, 50.000h IP 20, class II Instant 13,3 mm 0.7

ITAB Lighting Europe, Asia, Middle East Phone: +46 910 733 790 info@nordiclight.se ITAB Lighting North America Phone: +1 614 421 8419 na@nordiclight.se Please note that this product sheet is for a specific product and colour. The pictures may show examples of other available colours