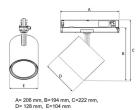

369-01051530013 White On/off 930 (BBBL) 2100 Built in Е Flood LED COB 220-240V 206 194 222 128 Track 360°/90° L80 B10, 50.000h IP 20, class II Instant 13,3 mm 0.7

ITAB Lighting Europe, Asia, Middle East Phone: +46 910 733 790 info@nordiclight.se ITAB Lighting North America Phone: +1 614 421 8419 na@nordiclight.se Please note that this product sheet is for a specific product and colour. The pictures may show examples of other available colours