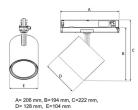

## **Technical specification**

**Product Code** Colour Control CRI light colour Delivered lumen output Im Driver EEI Light distribution Lightsource Mains input voltage Measurements A Measurements B Measurements C Measurements D Mounting Position Lifetime Protection Start Time System power W Unit Weight

369-03041540013 Grey On/off 930 (BBBL) 1520 Built in Е Wide flood LED COB 220-240V 206 194 222 128 Track 360°/90° L80 B10, 50.000h IP 20, class II Instant 9.8 mm 0.7

ITAB Lighting Europe, Asia, Middle East Phone: +46 910 733 790 info@nordiclight.se ITAB Lighting North America Phone: +1 614 421 8419 na@nordiclight.se Please note that this product sheet is for a specific product and colour. The pictures may show examples of other available colours