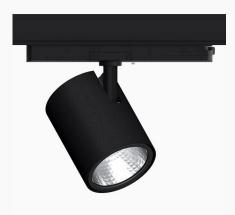

## Zen Evo, Grey, 1500, 930, Wide Flood, segmented, Track

- Very minimalistic/clean design
- High lumen output, perfect for the grocery and DIY retail sectors
- Highly efficient chip on board LED light source and segmented reflector for maximum efficacy
- Integrated, highly efficient electronic control gear in the track adapter
- Available in white, black and grey.

369-03041540013 Grey On/off 930 (BBBL) 1520 Built in Е Wide flood LED COB 220-240V 206 194 222 128 Track 360°/90° L80 B10, 50.000h IP 20, class II Instant 9.8 mm 0.7

ITAB Lighting Europe, Asia, Middle East Phone: +46 910 733 790 info@nordiclight.se ITAB Lighting North America Phone: +1 614 421 8419 na@nordiclight.se Please note that this product sheet is for a specific product and colour. The pictures may show examples of other available colours