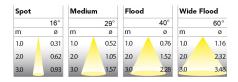

## Zen Evo, Grey, 1500, 930, Wide Flood, segmented, Track

- Very minimalistic/clean design
- High lumen output, perfect for the grocery and DIY retail sectors
- Highly efficient chip on board LED light source and segmented reflector for maximum efficacy
- Integrated, highly efficient electronic control gear in the track adapter
- Available in white, black and grey.

369-03041540013 Grey On/off 930 (BBBL) 1520 Built in Е Wide flood LED COB 220-240V 206 194 222 128 Track 360°/90° L80 B10, 50.000h IP 20, class II Instant 9.8 mm 0.7

ITAB Lighting Europe, Asia, Middle East Phone: +46 910 733 790 info@nordiclight.se ITAB Lighting North America Phone: +1 614 421 8419 na@nordiclight.se Please note that this product sheet is for a specific product and colour. The pictures may show examples of other available colours