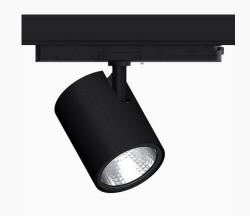

## Zen Evo, Grey, 1500, 930, Flood, segmented, Track

- ✓ Very minimalistic/clean design
- High lumen output, perfect for the grocery and DIY retail sectors
- Highly efficient chip on board LED light source and segmented reflector for maximum efficacy
- Integrated, highly efficient electronic control gear in the track adapter
- Available in white, black and grey.