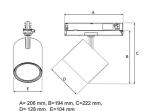

Measurements A206Measurements B194Measurements C222Measurements D128MountingTrackPosition360°/90°

Lifetime L80 B10, 50.000h Protection IP 20, class II

Start Time Instant
System power W 9.8
Unit mm
Weight 0,7