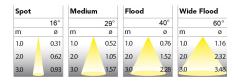

d, Track



- Very minimalistic/clean design
- High lumen output, perfect for the grocery and DIY retail sectors
- Highly efficient chip on board LED light source and segmented reflector for maximum efficacy
- Integrated, highly efficient electronic control gear in the track adapter
- Available in white, black and grey.



## **Technical specification**

**Product Code** Colour Control CRI light colour Delivered lumen output Im Driver EEI Light distribution Lightsource Mains input voltage Measurements A Measurements B Measurements C Measurements D Mounting Position Lifetime Protection Start Time System power W Unit Weight

369-02041530013 Black On/off 930 (BBBL) 1520 Built in Е Flood LED COB 220-240V 206 194 222 128 Track 360°/90° L80 B10, 50.000h IP 20, class II Instant 9.8 mm 0.7









ITAB Lighting Europe, Asia, Middle East Phone: +46 910 733 790 info@nordiclight.se ITAB Lighting North America Phone: +1 614 421 8419 na@nordiclight.se Please note that this product sheet is for a specific product and colour. The pictures may show examples of other available colours