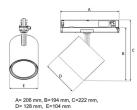

## **Technical specification**

**Product Code** Colour Control CRI light colour Delivered lumen output Im Driver EEI Light distribution Lightsource Mains input voltage Measurements A Measurements B Measurements C Measurements D Mounting Position Lifetime Protection Start Time System power W Unit Weight

369-02041530013 Black On/off 930 (BBBL) 1520 Built in Е Flood LED COB 220-240V 206 194 222 128 Track 360°/90° L80 B10, 50.000h IP 20, class II Instant 9.8 mm 0.7

ITAB Lighting Europe, Asia, Middle East Phone: +46 910 733 790 info@nordiclight.se ITAB Lighting North America Phone: +1 614 421 8419 na@nordiclight.se Please note that this product sheet is for a specific product and colour. The pictures may show examples of other available colours