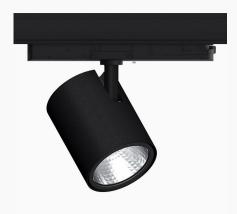

## Zen Evo, Black, 1500, 930, Flood, segmented, Track

- Very minimalistic/clean design
- High lumen output, perfect for the grocery and DIY retail sectors
- Highly efficient chip on board LED light source and segmented reflector for maximum efficacy
- Integrated, highly efficient electronic control gear in the track adapter
- Available in white, black and grey.