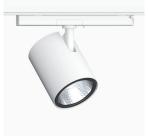

## Zen Evo, White, 1500, 930, Flood, segmented, Track

- Very minimalistic/clean design
- High lumen output, perfect for the grocery and DIY retail sectors
- Highly efficient chip on board LED light source and segmented reflector for maximum efficacy
- Integrated, highly efficient electronic control gear in the track adapter
- Available in white, black and grey.

369-01041530013 White On/off 930 (BBBL) 1520 Built in Е Flood LED COB 220-240V 206 194 222 128 Track 360°/90° L80 B10, 50.000h IP 20, class II Instant 9.8 mm 0.7

ITAB Lighting Europe, Asia, Middle East Phone: +46 910 733 790 info@nordiclight.se ITAB Lighting North America Phone: +1 614 421 8419 na@nordiclight.se Please note that this product sheet is for a specific product and colour. The pictures may show examples of other available colours