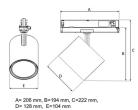

369-01041530013 White On/off 930 (BBBL) 1520 Built in Е Flood LED COB 220-240V 206 194 222 128 Track 360°/90° L80 B10, 50.000h IP 20, class II Instant 9.8 mm 0.7

ITAB Lighting Europe, Asia, Middle East Phone: +46 910 733 790 info@nordiclight.se ITAB Lighting North America Phone: +1 614 421 8419 na@nordiclight.se Please note that this product sheet is for a specific product and colour. The pictures may show examples of other available colours