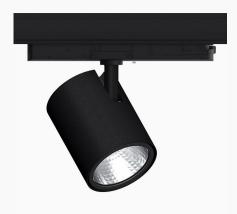

## Zen Evo, White, 1500, 930, Flood, segmented, Track

- Very minimalistic/clean design
- High lumen output, perfect for the grocery and DIY retail sectors
- Highly efficient chip on board LED light source and segmented reflector for maximum efficacy
- Integrated, highly efficient electronic control gear in the track adapter
- Available in white, black and grey.