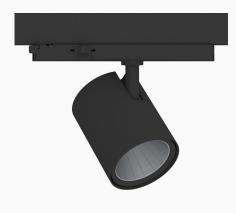

## Zen Evo Mini, Grey, 4000, 930, Flood, segmented, Track

- Very minimalistic/clean design
- Highly efficient chip on board LED light source and segmented reflector for maximum efficacy
- Integrated, highly efficient electronic control gear in the track adapter
- Highly efficient chip on board LED light source
- Available in white, black and grey.

ITAB Lighting Europe, Asia, Middle East Phone: +46 910 733 790 info@nordiclight.se ITAB Lighting North America Phone: +1 614 421 8419 na@nordiclight.se Please note that this product sheet is for a specific product and colour. The pictures may show examples of other available colours