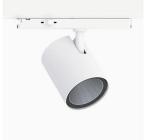

## Zen Evo Mini, Grey, 4000, 930, Flood, segmented, Track

- Very minimalistic/clean design
- Highly efficient chip on board LED light source and segmented reflector for maximum efficacy
- Integrated, highly efficient electronic control gear in the track adapter
- Highly efficient chip on board LED light source
- Available in white, black and grey.

ITAB Lighting Europe, Asia, Middle East Phone: +46 910 733 790 info@nordiclight.se ITAB Lighting North America Phone: +1 614 421 8419 na@nordiclight.se Please note that this product sheet is for a specific product and colour. The pictures may show examples of other available colours