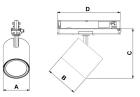

367-03091530013 Grey On/off 930 (BBBL) 3950 Built in Е Flood LED COB 220-240V 86 106 164 162 Track 360°/90° L80 B10, 50.000h IP 20, class II Instant 26.6 mm 0,49

A= 86 mm, B= 106 mm, C= 164 mm, D= 206 mm