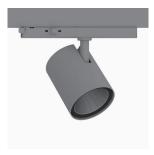

## Zen Evo Mini, Grey, 4000, 930, Flood, segmented, Track

- Very minimalistic/clean design
- Highly efficient chip on board LED light source and segmented reflector for maximum efficacy
- Integrated, highly efficient electronic control gear in the track adapter
- Highly efficient chip on board LED light source
- Available in white, black and grey.

367-03091530013 Grey On/off 930 (BBBL) 3950 Built in Е Flood LED COB 220-240V 86 106 164 162 Track 360°/90° L80 B10, 50.000h IP 20, class II Instant 26.6 mm 0,49

A= 86 mm, B= 106 mm, C= 164 mm, D= 206 mm