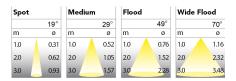

367-03091530013 Grey On/off 930 (BBBL) 3950 Built in Е Flood LED COB 220-240V 86 106 164 162 Track 360°/90° L80 B10, 50.000h IP 20, class II Instant 26.6 mm 0,49

A= 86 mm, B= 106 mm, C= 164 mm, D= 206 mm