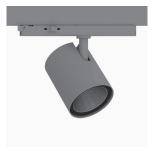

## Zen Evo Mini, Grey, 3000, 930, Flood, segmented, Track

- ✓ Very minimalistic/clean design
- ✓ Highly efficient chip on board LED light source and segmented reflector for maximum efficacy
- Integrated, highly efficient electronic control gear in the track adapter
- ✓ Highly efficient chip on board LED light source
- Available in white, black and grey.