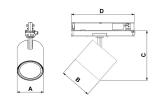

Measurements A86Measurements B106Measurements C164Measurements D206Measurements E134MountingTrackPosition360°/90°

Lifetime L80 B10 50.000h Protection IP 20, class II

Start Time Instant
System power W 18,8
Unit mm
Weight 0,49

A= 86 mm, B= 106 mm, C= 164 mm, D= 206 mm

| Spot |      | Medium |      | Flood |      | Wide Flood |      |
|------|------|--------|------|-------|------|------------|------|
|      | 19°  |        | 29°  |       | 49°  |            | 70°  |
| m    | Ø    | m      | Ø    | m     | Ø    | m          | Ø    |
| 1.0  | 0.31 | 1.0    | 0.52 | 1.0   | 0.76 | 1.0        | 1.16 |
| 2.0  | 0.62 | 2.0    | 1.05 | 2.0   | 1.52 | 2.0        | 232  |
| 3.0  | 0.93 | 3.0    | 1.57 | 3.0   | 2.28 | 3.0        | 3.48 |