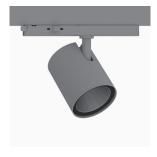

## Zen Evo Mini, Grey, 2500, 930, Flood, segmented, Track

- ✓ Very minimalistic/clean design
- ✓ Highly efficient chip on board LED light source and segmented reflector for maximum efficacy
- Integrated, highly efficient electronic control gear in the track adapter
- Highly efficient chip on board LED light source
- Available in white, black and grey.