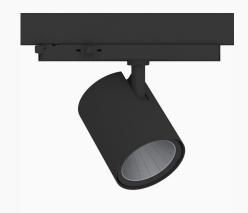

## Zen Evo Mini, Grey, 2500, 930, Flood, segmented, Track

- ✓ Very minimalistic/clean design
- ✓ Highly efficient chip on board LED light source and segmented reflector for maximum efficacy
- Integrated, highly efficient electronic control gear in the track adapter
- Highly efficient chip on board LED light source
- Available in white, black and grey.