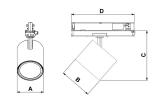

Measurements A86Measurements B106Measurements C164Measurements D206MountingTrackPosition360°/90°

Lifetime L80 B10, 50.000h Protection IP 20, class II

Start Time Instant
System power W 15,0
Unit mm
Weight 0,49

A= 86 mm, B= 106 mm, C= 164 mm, D= 206 mm

| Spot |      | Medium |      | Flood |      | Wide Flood |      |
|------|------|--------|------|-------|------|------------|------|
|      | 19°  |        | 29°  |       | 49°  |            | 70°  |
| m    | Ø    | m      | Ø    | m     | Ø    | m          | Ø    |
| 1.0  | 0.31 | 1.0    | 0.52 | 1.0   | 0.76 | 1.0        | 1.16 |
| 2.0  | 0.62 | 2.0    | 1.05 | 2.0   | 1.52 | 2.0        | 232  |
| 3.0  | 0.93 | 3.0    | 1.57 | 3.0   | 2.28 | 3.0        | 3.48 |