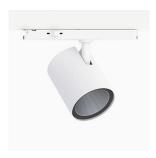

## Zen Evo Mini, Grey, 2500, 930, Flood, segmented, Track

- ✓ Very minimalistic/clean design
- ✓ Highly efficient chip on board LED light source and segmented reflector for maximum efficacy
- Integrated, highly efficient electronic control gear in the track adapter
- Highly efficient chip on board LED light source
- Available in white, black and grey.