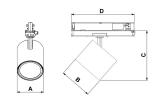

Measurements A86Measurements B106Measurements C164Measurements D206MountingTrackPosition360°/90°

Lifetime L80 B10, 50.000h
Protection IP 20, class II

Start Time Instant
System power W 15,0
Unit mm
Weight 0,49

A= 86 mm, B= 106 mm, C= 164 mm, D= 206 mm

| Spot |      | Medium |      | Flood |      | Wide Flood |      |
|------|------|--------|------|-------|------|------------|------|
|      | 19°  |        | 29°  |       | 49°  |            | 70°  |
| m    | Ø    | m      | Ø    | m     | Ø    | m          | Ø    |
| 1.0  | 0.31 | 1.0    | 0.52 | 1.0   | 0.76 | 1.0        | 1.16 |
| 2.0  | 0.62 | 2.0    | 1.05 | 2.0   | 1.52 | 2.0        | 232  |
| 3.0  | 0.93 | 3.0    | 1.57 | 3.0   | 2.28 | 3.0        | 3.48 |