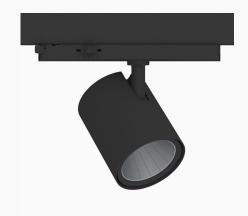

## Zen Evo Mini, Black, 2500, 930, Flood, segmented, Track

- ✓ Very minimalistic/clean design
- Highly efficient chip on board LED light source and segmented reflector for maximum efficacy
- Integrated, highly efficient electronic control gear in the track adapter
- Highly efficient chip on board LED light source
- Available in white, black and grey.

## **Technical specification**

Product Code 367-02061530013

Colour Black
Control On/off
CRI light colour 930 (BBBL)

Delivered lumen output Im 2400
Driver Built in EEI E

Light distribution Flood
Lightsource LED COB
Mains input voltage 220-240V