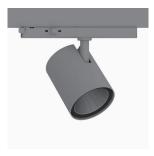

## Zen Evo Mini, White, 2500, 930, Flood, segmented, Track

- Very minimalistic/clean design
- Highly efficient chip on board LED light source and segmented reflector for maximum efficacy
- Integrated, highly efficient electronic control gear in the track adapter
- Highly efficient chip on board LED light source
- Available in white, black and grey.

367-01061530013 White On/off 930 (BBBL) 2400 Built in Е Flood LED COB 220-240V 86 106 164 206 Track 360°/90° L80 B10, 50.000h IP 20, class II Instant 15.0 mm 0,49

A= 86 mm, B= 106 mm, C= 164 mm, D= 206 mm