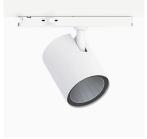

## Zen Evo Mini, White, 2500, 930, Flood, segmented, Track

- Very minimalistic/clean design
- Highly efficient chip on board LED light source and segmented reflector for maximum efficacy
- Integrated, highly efficient electronic control gear in the track adapter
- Highly efficient chip on board LED light source
- Available in white, black and grey.

367-01061530013 White On/off 930 (BBBL) 2400 Built in Е Flood LED COB 220-240V 86 106 164 206 Track 360°/90° L80 B10, 50.000h IP 20, class II Instant 15.0 mm 0,49

A= 86 mm, B= 106 mm, C= 164 mm, D= 206 mm