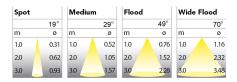

367-01061530013 White On/off 930 (BBBL) 2400 Built in Е Flood LED COB 220-240V 86 106 164 206 Track 360°/90° L80 B10, 50.000h IP 20, class II Instant 15.0 mm 0,49

A= 86 mm, B= 106 mm, C= 164 mm, D= 206 mm