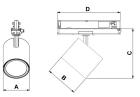

367-01061530013 White On/off 930 (BBBL) 2400 Built in Е Flood LED COB 220-240V 86 106 164 206 Track 360°/90° L80 B10, 50.000h IP 20, class II Instant 15.0 mm 0,49

A= 86 mm, B= 106 mm, C= 164 mm, D= 206 mm