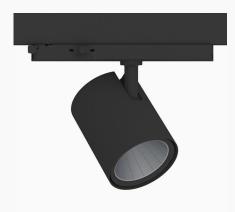

## Zen Evo Mini, White, 2500, 930, Flood, segmented, Track

- Very minimalistic/clean design
- Highly efficient chip on board LED light source and segmented reflector for maximum efficacy
- Integrated, highly efficient electronic control gear in the track adapter
- Highly efficient chip on board LED light source
- Available in white, black and grey.

367-01061530013 White On/off 930 (BBBL) 2400 Built in Е Flood LED COB 220-240V 86 106 164 206 Track 360°/90° L80 B10, 50.000h IP 20, class II Instant 15.0 mm 0,49

A= 86 mm, B= 106 mm, C= 164 mm, D= 206 mm