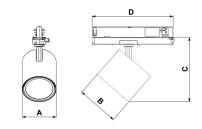

Mains input voltage220-240VMeasurements A86Measurements B106Measurements C164Measurements D206MountingTrack

Position 360°/90°
Lifetime L80 B10, 50.000h
Protection IP 20, class II
Start Time Instant

System power W 15,4 Unit mm Weight 0,49

A= 86 mm, B= 106 mm, C= 164 mm, D= 206 mm

| Spot |      | Medium |      | Flood |      | Wide Flood |      |
|------|------|--------|------|-------|------|------------|------|
|      | 19°  |        | 29°  |       | 49°  |            | 70°  |
| m    | Ø    | m      | Ø    | m     | ø    | m          | ø    |
| 1.0  | 0.31 | 1.0    | 0.52 | 1.0   | 0.76 | 1.0        | 1.16 |
| 2.0  | 0.62 | 2.0    | 1.05 | 2.0   | 1.52 | 2.0        | 2.32 |
| 3.0  | 0.93 | 3.0    | 1.57 | 3.0   | 2.28 | 3.0        | 3.48 |