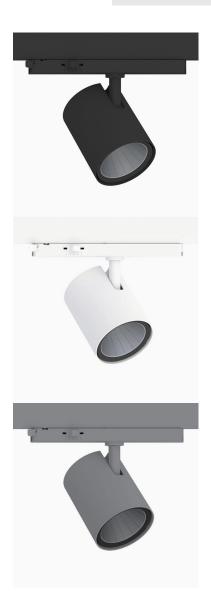

## ZEN EVO MINI, BLACK, 2500, 930, SPOT, 230V, IN TRACK

- ✓ Very minimalistic/clean design
- Highly efficient chip on board LED light source and segmented reflector for maximum efficacy
- Integrated, highly efficient electronic control gear in the track adapter
- ✓ Highly efficient chip on board LED light source
- Available in white, black and grey.

## **TECHNICAL SPECIFICATION**

Product Code 367-02061510013

Colour Black Control On/off CRI light colour 930 (BBBL) Delivered lumen output Im 2309 Built in Driver EEI Ε Light distribution Spot Lightsource LED COB