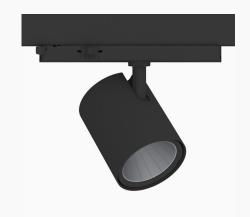

## Zen Evo Mini, Grey, 1500, 930, Flood, segmented, Track

- ✓ Very minimalistic/clean design
- Highly efficient chip on board LED light source and segmented reflector for maximum efficacy
- Integrated, highly efficient electronic control gear in the track adapter
- Highly efficient chip on board LED light source
- Available in white, black and grey.

## **Technical specification**

Product Code 367-03041530013

Colour Grey
Control On/off
CRI light colour 930 (BBBL)

Delivered lumen output Im 1520

Driver Built in E

Light distribution Flood

Lightsource LED COB
Mains input voltage 220-240V
Measurements A 86