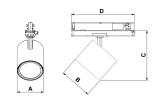

Measurements B 106

Measurements C 164

Measurements D 206

Measurements E 134

Mounting Track

Position 360°/90°

Lifetime L80 B10 50.000h
Protection IP 20, class II
Start Time Instant

Start Time Insta System power W 9,8 Unit mm Weight 0,49

A= 86 mm, B= 106 mm, C= 164 mm, D= 206 mm

| Spot |      | Medium |      | Flood |      | Wide Flood |      |
|------|------|--------|------|-------|------|------------|------|
|      | 19°  |        | 29°  |       | 49°  |            | 70°  |
| m    | Ø    | m      | Ø    | m     | Ø    | m          | Ø    |
| 1.0  | 0.31 | 1.0    | 0.52 | 1.0   | 0.76 | 1.0        | 1.16 |
| 2.0  | 0.62 | 2.0    | 1.05 | 2.0   | 1.52 | 2.0        | 2.32 |
| 3.0  | 0.93 | 3.0    | 1.57 | 3.0   | 2.28 | 3.0        | 3.48 |