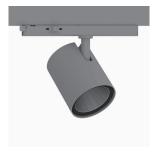

## Zen Evo Mini, Grey, 1500, 930, Flood, segmented, Track

- ✓ Very minimalistic/clean design
- Highly efficient chip on board LED light source and segmented reflector for maximum efficacy
- Integrated, highly efficient electronic control gear in the track adapter
- Highly efficient chip on board LED light source
- Available in white, black and grey.

## **Technical specification**

Product Code 367-03041530013

Colour Grey
Control On/off
CRI light colour 930 (BBBL)

Delivered lumen output Im 1520

Driver Built in E

Light distribution Flood

Lightsource LED COB
Mains input voltage 220-240V
Measurements A 86