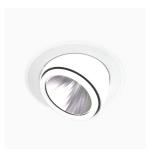

## Amber Mini 3000, 930 (BBBL), Wide Flood w/glass, Grey

- Discreet and clean-looking ceiling
- Available in various sizes and lumen packages
- ▼ Tool- free installation
- Available in white, black and grey
- Retractable and rotating