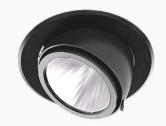

## Amber Mini 3000, 930 (BBBL), Wide Flood w/glass, Grey

- Discreet and clean-looking ceiling
- Available in various sizes and lumen packages
- ▼ Tool- free installation
- Available in white, black and grey
- Retractable and rotating