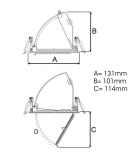

Measurements A 131
Measurements B 101
Measurements C 114

Mounting Recessed Position 360°/60°

Lifetime L80 B10, 50.000h Protection IP 20, class III

Sawing instructions diameter 124
Start Time Instant
System power W 21,6
Unit mm
Weight 0,55