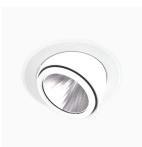

## Amber Mini 2500, 930 (BBBL), Spot w/ glass, Grey

- Discreet and clean-looking ceiling
- Available in various sizes and lumen packages
- ▼ Tool- free installation
- Available in white, black and grey
- Retractable and rotating