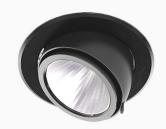

## Amber Mini 2500, 930 (BBBL), Spot w/ glass, Grey

- Discreet and clean-looking ceiling
- Available in various sizes and lumen packages
- ▼ Tool- free installation
- Available in white, black and grey
- Retractable and rotating