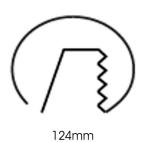

Sawing instructions diameter 124
Start Time Instant
System power W 18,4
Unit mm
Weight 0,55

| Spot |      | Medium |      | Flood |      | Wide Flood |      |
|------|------|--------|------|-------|------|------------|------|
|      | 16°  |        | 28°  |       | 40°  |            | 65°  |
| m    | Ø    | m      | Ø    | m     | Ø    | m          | Ø    |
| 1.0  | 0.28 | 1.0    | 0.50 | 1.0   | 0.73 | 1.0        | 1.28 |
| 2.0  | 0.56 | 2.0    | 1.00 | 2.0   | 1.46 | 2.0        | 256  |
| 3.0  | 0.83 | 3.0    | 1.51 | 3.0   | 2.18 | 3.0        | 3.84 |