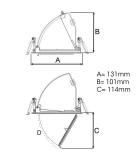

Light distribution Spot
Lightsource LED COB
Mains input voltage 220-240 V

Measurements A 131
Measurements B 101
Measurements C 114

Mounting Recessed Position 360°/60°

Lifetime L80 B10, 50.000h Protection IP 20, class III