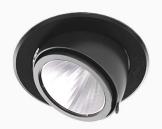

## Amber Mini 1500, 930 (BBBL), Spot w/ glass, Grey

- Discreet and clean-looking ceiling
- Available in various sizes and lumen packages
- ▼ Tool- free installation
- Available in white, black and grey
- Retractable and rotating

## **Technical specification**

Product Code 296-03041110062

Colour Grey
Control On/off
CRI light colour 930 (BBBL)

Delivered lumen output Im 1266

Driver Stand alone, included

EEI E
Light distribution Spot
Lightsource LED COB
Mains input voltage 220-240 V