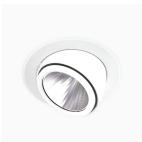

## Amber Mini 1500, 930 (BBBL), Spot w/ glass, Grey

- Discreet and clean-looking ceiling
- Available in various sizes and lumen packages
- ▼ Tool- free installation
- Available in white, black and grey
- Retractable and rotating

## **Technical specification**

Product Code 296-03041110062

Colour Grey
Control On/off
CRI light colour 930 (BBBL)

Delivered lumen output Im 1266

Driver Stand alone, included

EEI E
Light distribution Spot
Lightsource LED COB
Mains input voltage 220-240 V