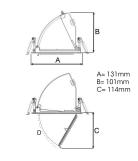

Measurements A 131
Measurements B 101
Measurements C 114

Mounting Recessed Position 360°/60°

Lifetime L80 B10, 50.000h
Protection IP 20, class III

Sawing instructions diameter 124
Start Time Instant
System power W 9,3
Unit mm
Weight 0,55