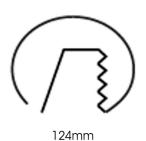

Measurements A 131
Measurements B 101
Measurements C 114

Mounting Recessed Position 360°/60°

Lifetime L80 B10, 50.000h
Protection IP 20, class III

Sawing instructions diameter 124
Start Time Instant
System power W 9,3
Unit mm
Weight 0,55