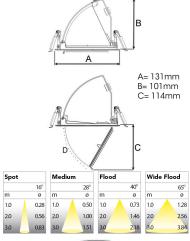

Measurements A 131
Measurements B 101
Measurements C 114

Mounting Recessed Position 360°/60°

Lifetime L80 B10, 50.000h
Protection IP 20, class III

Sawing instructions diameter 124
Start Time Instant
System power W 9,3
Unit mm
Weight 0,55