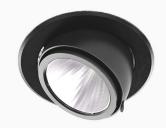

## Amber Mini 2500, 930 (BBBL), Medium w/ glass, Grey

- Discreet and clean-looking ceiling
- Available in various sizes and lumen packages
- ▼ Tool- free installation
- Available in white, black and grey
- Retractable and rotating

## **Technical specification**

Product Code 296-03061120062

Colour Grey
Control On/off
CRI light colour 930 (BBBL)
Delivered lumen output Im 2468

Driver Stand alone, included

EEI E

Light distribution Medium
Lightsource LED COB
Mains input voltage 220-240 V