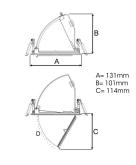

Measurements A 131
Measurements B 101
Measurements C 114

Mounting Recessed Position 360°/60°

Lifetime L80 B10, 50.000h
Protection IP 20, class III

Sawing instructions diameter 124
Start Time Instant
System power W 18,4
Unit mm
Weight 0,55