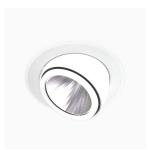

## Amber Mini 2500, 930 (BBBL), Medium w/ glass, Grey

- Discreet and clean-looking ceiling
- Available in various sizes and lumen packages
- ▼ Tool- free installation
- Available in white, black and grey
- Retractable and rotating

## **Technical specification**

Product Code 296-03061120062

Colour Grey
Control On/off
CRI light colour 930 (BBBL)
Delivered lumen output Im 2468

Driver Stand alone, included

EEI E

Light distribution Medium
Lightsource LED COB
Mains input voltage 220-240 V