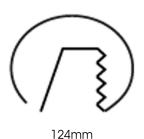

Measurements A 131
Measurements B 101
Measurements C 114

Mounting Recessed Position 360°/60°

Lifetime L80 B10, 50.000h
Protection IP 20, class III

Sawing instructions diameter 124
Start Time Instant
System power W 9,3
Unit mm
Weight 0,55