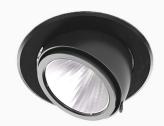

## Amber Mini 1500, 930 (BBBL), Medium, Black

- Discreet and clean-looking ceiling
- Available in various sizes and lumen packages
- ▼ Tool- free installation
- Available in white, black and grey
- Retractable and rotating

## **Technical specification**

Product Code 296-02041020062

Colour Black
Control On/off
CRI light colour 930 (BBBL)

Delivered lumen output Im 1266

Driver Stand alone, included

Ε

EEI

Light distribution Medium
Lightsource LED COB
Mains input voltage 220-240 V