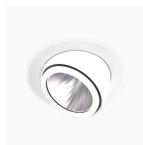

## Amber Mini 1500, 930 (BBBL), Medium, Black

- Discreet and clean-looking ceiling
- Available in various sizes and lumen packages
- ▼ Tool- free installation
- Available in white, black and grey
- Retractable and rotating

## **Technical specification**

Product Code 296-02041020062

Colour Black
Control On/off
CRI light colour 930 (BBBL)

Delivered lumen output Im 1266

Driver Stand alone, included

Ε

EEI

Light distribution Medium
Lightsource LED COB
Mains input voltage 220-240 V