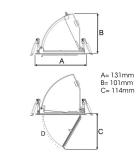

Measurements A 131
Measurements B 101
Measurements C 114

Mounting Recessed Position 360°/60°

Lifetime L80 B10, 50.000h
Protection IP 20, class III

Sawing instructions diameter 124
Start Time Instant
System power W 9,3
Unit mm
Weight 0,55