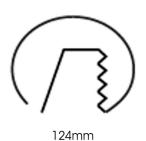

Lightsource LED COB Mains input voltage 220-240 V

Measurements A 131
Measurements B 101
Measurements C 114

Mounting Recessed Position 360°/60°

Lifetime L80 B10, 50.000h
Protection IP 20, class III

Sawing instructions diameter 124
Start Time Instant
System power W 21,6
Unit mm
Weight 0,55