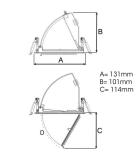

Lightsource LED COB Mains input voltage 220-240 V

Measurements A 131
Measurements B 101
Measurements C 114

Mounting Recessed Position 360°/60°

Lifetime L80 B10, 50.000h
Protection IP 20, class III

Sawing instructions diameter 124
Start Time Instant
System power W 21,6
Unit mm
Weight 0,55