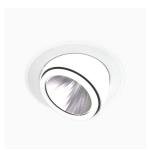

## Amber Mini 3000, 930 (BBBL), Flood w/ glass, Black

- Discreet and clean-looking ceiling
- Available in various sizes and lumen packages
- ▼ Tool- free installation
- Available in white, black and grey
- Retractable and rotating