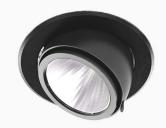

## Amber Mini 3000, 930 (BBBL), Flood w/ glass, Black

- Discreet and clean-looking ceiling
- Available in various sizes and lumen packages
- ▼ Tool- free installation
- Available in white, black and grey
- Retractable and rotating

## **Technical specification**

Product Code 296-02071130062

Colour Black
Control On/off
CRI light colour 930 (BBBL)

Delivered lumen output Im 2841

Driver Stand alone, included

EEI E

Light distribution Flood
Lightsource LED COB
Mains input voltage 220-240 V