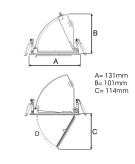

Measurements A 131
Measurements B 101
Measurements C 114

Mounting Recessed Position 360°/60°

Lifetime L80 B10, 50.000h Protection IP 20, class III

Sawing instructions diameter 124
Start Time Instant
System power W 21,6
Unit mm
Weight 0,55