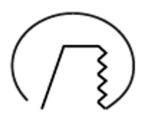

Measurements A 131
Measurements B 101
Measurements C 114

Mounting Recessed Position 360°/60°

Lifetime L80 B10, 50.000h Protection IP 20, class III

Sawing instructions diameter 124
Start Time Instant
System power W 21,6
Unit mm
Weight 0,55

124mm