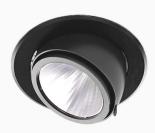

## Amber Mini 3000, 930 (BBBL), Flood w/ glass, White

ITAB

- Discreet and clean-looking ceiling
- Available in various sizes and lumen packages
- Tool- free installation
- Available in white, black and grey
- Retractable and rotating