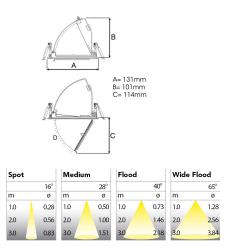

## **Technical specification**

**Product Code** Colour Control CRI light colour Delivered lumen output Im Driver EEI Light distribution Lightsource Mains input voltage Measurements A Measurements B Measurements C Mounting Position Lifetime Protection Sawing instructions diameter Start Time System power W Unit Weight

296-01071130062 White On/off 930 (BBBL) 2841 Stand alone, included Е Flood LED COB 220-240 V 131 101 114 Recessed 360°/60° L80 B10, 50.000h IP 20, class III 124 Instant 21.6 mm 0,55

124mm

ITAB Lighting Europe, Asia, Middle East Phone: +46 910 733 790 info@nordiclight.se ITAB Lighting North America Phone: +1 614 421 8419 na@nordiclight.se Please note that this product sheet is for a specific product and colour. The pictures may show examples of other available colours