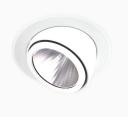

## Amber Mini 3000, 930 (BBBL), Flood w/ glass, White

ITAB

- Discreet and clean-looking ceiling
- Available in various sizes and lumen packages
- Tool- free installation
- Available in white, black and grey
- Retractable and rotating