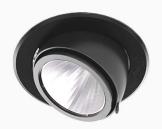

## Amber Mini 2500, 930 (BBBL), Flood w/ glass, Grey

- Discreet and clean-looking ceiling
- Available in various sizes and lumen packages
- ▼ Tool- free installation
- Available in white, black and grey
- Retractable and rotating