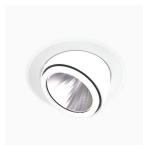

## Amber Mini 2500, 930 (BBBL), Flood w/ glass, Grey

- Discreet and clean-looking ceiling
- Available in various sizes and lumen packages
- ▼ Tool- free installation
- Available in white, black and grey
- Retractable and rotating