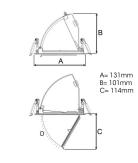

Measurements A 131
Measurements B 101
Measurements C 114

Mounting Recessed Position 360°/60°

Lifetime L80 B10, 50.000h Protection IP 20, class III

Sawing instructions diameter 124
Start Time Instant
System power W 18,4
Unit mm
Weight 0,55