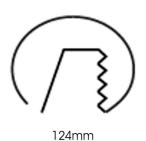

Measurements A 131
Measurements B 101
Measurements C 114

Mounting Recessed Position 360°/60°

Lifetime L80 B10, 50.000h Protection IP 20, class III

Sawing instructions diameter 124
Start Time Instant
System power W 18,4
Unit mm
Weight 0,55