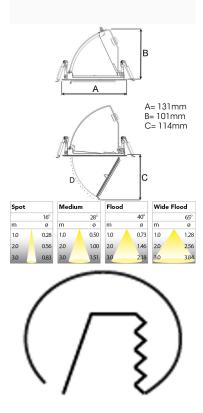

## **TECHNICAL SPECIFICATION**

Product Code Colour Control CRI light colour Delivered lumen output Im Driver EEI Light distribution Lightsource Mains input voltage Measurements A Measurements **B** Measurements C Mounting Position Lifetime Protection Sawing instructions diameter Start Time System power W Unit Weight

296-02061130062 Black On/off 930 (BBBL) 2468 Stand alone, included Е Flood LED COB 220-240 V 131 101 114 Recessed 360°/60° L80 B10, 50.000h IP 20, class III 124 Instant 18,4 mm 0,55

ITAB Lighting Europe, Asia, Middle East Phone: +46 910 733 790 info@nordiclight.se ITAB Lighting North America Phone: +1 614 421 8419 na@nordiclight.se Please note that this product sheet is for a specific product and colour. The pictures may show examples of other available colours