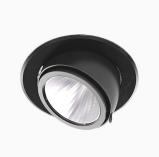

## AMBER MINI 2500, 930 (BBBL), FLOOD W/ GLASS, BLACK

- Discreet and clean-looking ceiling
- Available in various sizes and lumen packages
- Tool- free installation
- Available in white, black and grey
- Retractable and rotating