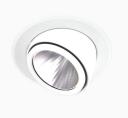

## Amber Mini 2500, 930 (BBBL), Flood w/ glass, White

ITAB

- Discreet and clean-looking ceiling
- Available in various sizes and lumen packages
- Tool- free installation
- Available in white, black and grey
- Retractable and rotating