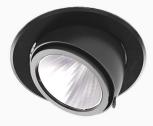

## Amber Mini 2500, 930 (BBBL), Flood w/ glass, White

ITAB

- Discreet and clean-looking ceiling
- Available in various sizes and lumen packages
- Tool- free installation
- Available in white, black and grey
- Retractable and rotating