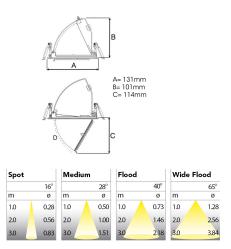

## **Technical specification**

**Product Code** Colour Control CRI light colour Delivered lumen output Im Driver EEI Light distribution Lightsource Mains input voltage Measurements A Measurements B Measurements C Mounting Position Lifetime Protection Sawing instructions diameter Start Time System power W Unit Weight

296-01061130062 White On/off 930 (BBBL) 2468 Stand alone, included Е Flood LED COB 220-240 V 131 101 114 Recessed 360°/60° L80 B10, 50.000h IP 20, class III 124 Instant 18.4 mm 0,55

124mm

ITAB Lighting Europe, Asia, Middle East Phone: +46 910 733 790 info@nordiclight.se ITAB Lighting North America Phone: +1 614 421 8419 na@nordiclight.se Please note that this product sheet is for a specific product and colour. The pictures may show examples of other available colours