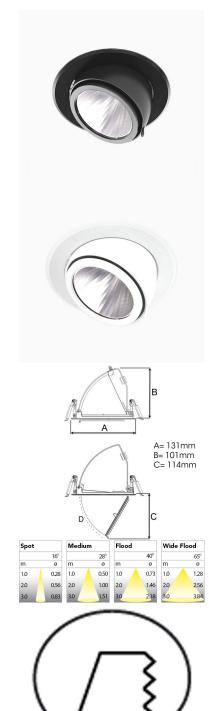

## **TECHNICAL SPECIFICATION**

Product Code Colour Control CRI light colour Delivered lumen output Im Driver EEI Light distribution Lightsource Mains input voltage Measurements A Measurements **B** Measurements C Mounting Position Lifetime Protection Sawing instructions diameter Start Time System power W Unit Weight

296-03051130062 Grey On/off 930 (BBBL) 1689 Stand alone, included Е Flood LED COB 220-240 V 131 101 114 Recessed 360°/60° L80 B10, 50.000h IP 20, class III 124 Instant 12,5 mm 0,55

ITAB Lighting Europe, Asia, Middle East Phone: +46 910 733 790 info@nordiclight.se ITAB Lighting North America Phone: +1 614 421 8419 na@nordiclight.se Please note that this product sheet is for a specific product and colour. The pictures may show examples of other available colours