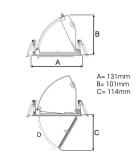

Measurements A 131
Measurements B 101
Measurements C 114

Mounting Recessed Position 360°/60°

Lifetime L80 B10, 50.000h Protection IP 20, class III

Sawing instructions diameter 124
Start Time Instant
System power W 12,5
Unit mm
Weight 0,55