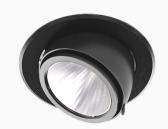

## Amber Mini 2000, 930 (BBBL), Flood w/ glass, Black

- Discreet and clean-looking ceiling
- Available in various sizes and lumen packages
- ▼ Tool- free installation
- Available in white, black and grey
- Retractable and rotating

## **Technical specification**

Product Code 296-02051130062

Colour Black
Control On/off
CRI light colour 930 (BBBL)

Delivered lumen output Im 1689

Driver Stand alone, included

Ε

EEI

Light distribution Flood
Lightsource LED COB
Mains input voltage 220-240 V