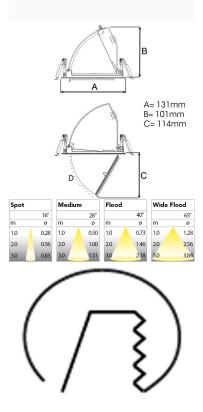

## **TECHNICAL SPECIFICATION**

Product Code Colour Control CRI light colour Delivered lumen output Im Driver EEI Light distribution Lightsource Mains input voltage Measurements A Measurements **B** Measurements C Mounting Position Lifetime Protection Sawing instructions diameter Start Time System power W Unit Weight

296-01051130062 White On/off 930 (BBBL) 1689 Stand alone, included Е Flood LED COB 220-240 V 131 101 114 Recessed 360°/60° L80 B10, 50.000h IP 20, class III 124 Instant 12,5 mm 0,55

124mm

ITAB Lighting Europe, Asia, Middle East Phone: +46 910 733 790 info@nordiclight.se ITAB Lighting North America Phone: +1 614 421 8419 na@nordiclight.se Please note that this product sheet is for a specific product and colour. The pictures may show examples of other available colours