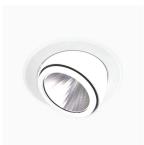

## Amber Mini 1500, 930 (BBBL), Flood, Grey

- Discreet and clean-looking ceiling
- Available in various sizes and lumen packages
- ▼ Tool- free installation
- Available in white, black and grey
- Retractable and rotating

## **Technical specification**

Product Code 296-03041030062

Colour Grey
Control On/off
CRI light colour 930 (BBBL)

Delivered lumen output Im 1266

Driver Stand alone, included

Ε

EEI

Light distribution Flood
Lightsource LED COB
Mains input voltage 220-240 V