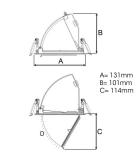

Measurements A 131
Measurements B 101
Measurements C 114

Mounting Recessed Position 360°/60°

Lifetime L80 B10, 50.000h Protection IP 20, class III

Sawing instructions diameter 124
Start Time Instant
System power W 9,3
Unit mm
Weight 0,55