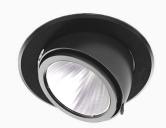

## Amber Mini 1500, 930 (BBBL), Flood, Grey

- Discreet and clean-looking ceiling
- Available in various sizes and lumen packages
- ▼ Tool- free installation
- Available in white, black and grey
- Retractable and rotating

## **Technical specification**

Product Code 296-03041030062

Colour Grey
Control On/off
CRI light colour 930 (BBBL)

Delivered lumen output Im 1266

Driver Stand alone, included

Ε

EEI

Light distribution Flood
Lightsource LED COB
Mains input voltage 220-240 V