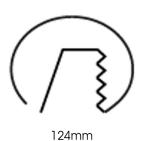

Measurements A 131
Measurements B 101
Measurements C 114

Mounting Recessed Position 360°/60°

Lifetime L80 B10, 50.000h Protection IP 20, class III

Sawing instructions diameter 124
Start Time Instant
System power W 9,3
Unit mm
Weight 0,55