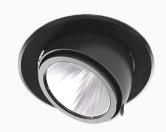

## Amber Mini 1500, 930 (BBBL), Flood, Black

- Discreet and clean-looking ceiling
- Available in various sizes and lumen packages
- ▼ Tool- free installation
- Available in white, black and grey
- Retractable and rotating

## **Technical specification**

Product Code 296-02041030062

Colour Black
Control On/off
CRI light colour 930 (BBBL)

Delivered lumen output Im 1266

Driver Stand alone, included

Ε

EEI

Light distribution Flood
Lightsource LED COB
Mains input voltage 220-240 V