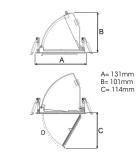

Measurements A 131
Measurements B 101
Measurements C 114

Mounting Recessed Position 360°/60°

Lifetime L80 B10, 50.000h
Protection IP 20, class III

Sawing instructions diameter 124
Start Time Instant
System power W 9,3
Unit mm
Weight 0,55