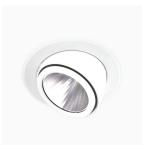

## Amber Mini 1500, 930 (BBBL), Flood, Black

- Discreet and clean-looking ceiling
- Available in various sizes and lumen packages
- ▼ Tool- free installation
- Available in white, black and grey
- Retractable and rotating

## **Technical specification**

Product Code 296-02041030062

Colour Black
Control On/off
CRI light colour 930 (BBBL)

Delivered lumen output Im 1266

Driver Stand alone, included

Ε

EEI

Light distribution Flood
Lightsource LED COB
Mains input voltage 220-240 V