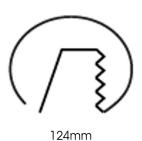

Measurements A 131
Measurements B 101
Measurements C 114

Mounting Recessed Position 360°/60°

Lifetime L80 B10, 50.000h
Protection IP 20, class III

Sawing instructions diameter 124
Start Time Instant
System power W 9,3
Unit mm
Weight 0,55