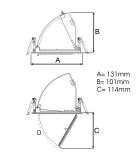

Measurements A 131
Measurements B 101
Measurements C 114

Mounting Recessed Position 360°/60°

Lifetime L80 B10 50.000h Protection IP 20, class III

Sawing instructions diameter 124
Sawing instructions unit mm
Start Time Instant
System power W 9,3
Unit mm
Weight 0,55