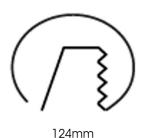

Measurements A 131
Measurements B 101
Measurements C 114

Mounting Recessed Position 360°/60°

Lifetime L80 B10 50.000h Protection IP 20, class III

Sawing instructions diameter 124
Sawing instructions unit mm
Start Time Instant
System power W 9,3
Unit mm
Weight 0,55