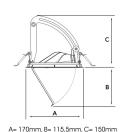

Measurements A170Measurements B115,5Measurements C150

Mounting Recessed Position 360°/60°

Lifetime L80 B10, 50.000h
Protection IP 20, class III

Sawing instructions diameter 160
Start Time Instant
System power W 30,7
Unit mm
Weight 0,92