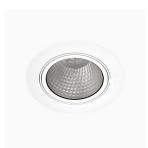

## Amber 4000, 940, Flood w/ glass, Black

- Discreet and clean-looking ceiling
- Available in various sizes and lumen packages
- Available with special oval reflector for sensitive items on display
- Available in white, black and grey
- Retractable and rotating