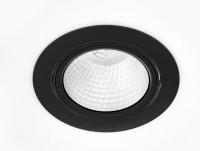

## Amber 4000, 940, Flood w/ glass, Black

- Discreet and clean-looking ceiling
- Available in various sizes and lumen packages
- Available with special oval reflector for sensitive items on display
- Available in white, black and grey
- Retractable and rotating