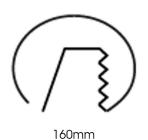

Measurements A170Measurements B115,5Measurements C150

Mounting Recessed Position 360°/60°

Lifetime L80 B10, 50.000h
Protection IP 20, class III

Sawing instructions diameter 160
Start Time Instant
System power W 30,7
Unit mm
Weight 0,92