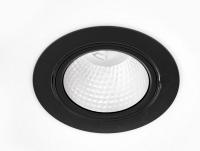

## Amber 4000, 940, Spot, White

- Discreet and clean-looking ceiling
- Available in various sizes and lumen packages
- Available with special oval reflector for sensitive items on display
- Available in white, black and grey
- Retractable and rotating

## **Technical specification**

Product Code 282-01094010062

Colour White
Control On/off
CRI light colour 940
Delivered lumen output Im 4000

Driver Stand alone, included

EEI E

Light distribution Spot
Lightsource LED COB
Mains input voltage 220-240V