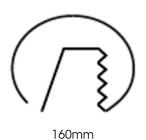

Measurements A170Measurements B115,5Measurements C150

Mounting Recessed Position 360°/60°

Lifetime L80 B10, 50.000h
Protection IP 20, class III

Sawing instructions diameter 160
Start Time Instant
System power W 30,7
Unit mm
Weight 0,92