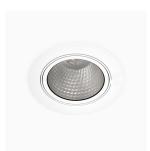

## Amber 4000, 940, Spot, White

- Discreet and clean-looking ceiling
- Available in various sizes and lumen packages
- Available with special oval reflector for sensitive items on display
- Available in white, black and grey
- Retractable and rotating

## **Technical specification**

Product Code 282-01094010062

Colour White
Control On/off
CRI light colour 940
Delivered lumen output Im 4000

Driver Stand alone, included

EEI E

Light distribution Spot
Lightsource LED COB
Mains input voltage 220-240V