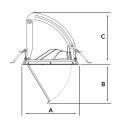

Measurements A170Measurements B115,5Measurements C150

Mounting Recessed Position 360°/60°

Lifetime L80 B10, 50.000h
Protection IP 20, class III

Sawing instructions diameter 160
Start Time Instant
System power W 30,7
Unit mm
Weight 0,92

A= 170mm, B= 115,5mm, C= 150mm

| Spot |      | Medium |      | Flood |      | Wide Flood |  |      |
|------|------|--------|------|-------|------|------------|--|------|
|      | 14°  |        | 26°  |       | 37°  |            |  | 55°  |
| m    | Ø    | m      | Ø    | m     | Ø    | m          |  | Ø    |
| 1.0  | 0.24 | 1.0    | 0.47 | 1.0   | 0.68 | 1.0        |  | 1.05 |
| 2.0  | 0.48 | 2.0    | 0.94 | 2.0   | 1.35 | 2.0        |  | 2.10 |
| 3.0  | 0.72 | 3.0    | 1.41 | 3.0   | 2.03 | 3.0        |  | 3.15 |