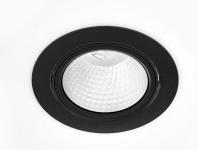

## Amber 3000, 940, Spot w/ glass, Black

- Discreet and clean-looking ceiling
- Available in various sizes and lumen packages
- Available with special oval reflector for sensitive items on display
- Available in white, black and grey
- Retractable and rotating

## **Technical specification**

Product Code 282-02074110062

Colour Black
Control On/off
CRI light colour 940
Delivered lumen output Im 2700

Driver Stand alone, included

EEI E

Light distribution Spot
Lightsource LED COB
Mains input voltage 220-240V