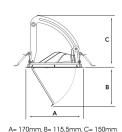

Measurements A 170
Measurements B 115,5
Measurements C 150

Mounting Recessed Position 360°/60°

Lifetime L80 B10, 50.000h
Protection IP 20, class III

Sawing instructions diameter 160
Start Time Instant
System power W 20,7
Unit mm
Weight 0,92