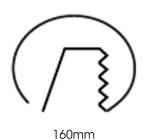

Measurements A 170
Measurements B 115,5
Measurements C 150

Mounting Recessed Position 360°/60°

Lifetime L80 B10, 50.000h
Protection IP 20, class III

Sawing instructions diameter 160
Start Time Instant
System power W 20,7
Unit mm
Weight 0,92