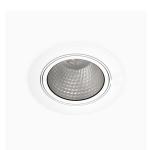

## Amber 3000, 940, Spot w/ glass, Black

- Discreet and clean-looking ceiling
- Available in various sizes and lumen packages
- Available with special oval reflector for sensitive items on display
- Available in white, black and grey
- Retractable and rotating

## **Technical specification**

Product Code 282-02074110062

Colour Black
Control On/off
CRI light colour 940
Delivered lumen output Im 2700

Driver Stand alone, included

EEI E

Light distribution Spot
Lightsource LED COB
Mains input voltage 220-240V