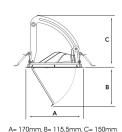

Measurements A 170
Measurements B 115,5
Measurements C 150

Mounting Recessed Position 360°/60°

Lifetime L80 B10, 50.000h
Protection IP 20, class III

Sawing instructions diameter 160
Start Time Instant
System power W 30,7
Unit mm
Weight 0,92