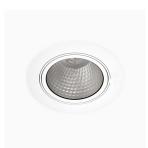

## Amber 4000, 940, Medium w/ glass, Grey

- Discreet and clean-looking ceiling
- Available in various sizes and lumen packages
- Available with special oval reflector for sensitive items on display
- Available in white, black and grey
- Retractable and rotating