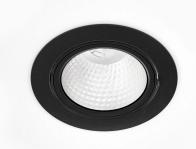

## Amber 4000, 940, Medium w/ glass, Grey

- Discreet and clean-looking ceiling
- Available in various sizes and lumen packages
- Available with special oval reflector for sensitive items on display
- Available in white, black and grey
- Retractable and rotating