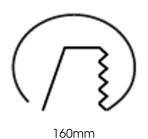

Measurements A 170
Measurements B 115,5
Measurements C 150

Mounting Recessed Position 360°/60°

Lifetime L80 B10, 50.000h
Protection IP 20, class III

Sawing instructions diameter 160
Start Time Instant
System power W 30,7
Unit mm
Weight 0,92