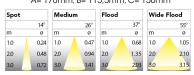

## **TECHNICAL SPECIFICATION**

Product Code 282-03074130062

Colour Grey
Control On/off
CRI light colour 940
Delivered lumen output Im 2800

Driver Stand alone, included

EEIELight distributionFloodLightsourceLED COBMains input voltage220-240V

Measurements A 170
Measurements B 115,5
Measurements C 150

Mounting Recessed Position 360°/60°

Lifetime L80 B10, 50.000h Protection IP 20, class III

Sawing instructions diameter 160
Start Time Instant
System power W 24,5
Unit mm
Weight 0,92