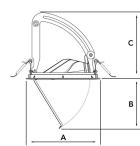

Measurements A 170
Measurements B 115,5
Measurements C 150

Mounting Recessed Position 360°/60°

Lifetime L80 B10, 50.000h Protection IP 20, class III

Sawing instructions diameter 160
Start Time Instant
System power W 24,5
Unit mm
Weight 0,92

A= 170mm, B= 115,5mm, C= 150mm

160mm