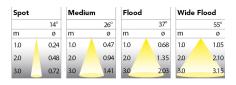

282-02074130062 Black On/off 940 2700 Stand alone, included Е Flood LED COB 220-240V 170 115,5 150 Recessed 360°/60° L80 B10, 50.000h IP 20, class III 160 Instant 20.7 mm 0,92

160mm

ITAB Lighting Europe, Asia, Middle East Phone: +46 910 733 790 info@nordiclight.se ITAB Lighting North America Phone: +1 614 421 8419 na@nordiclight.se Please note that this product sheet is for a specific product and colour. The pictures may show examples of other available colours