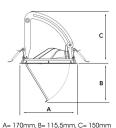

282-02074130062 Black On/off 940 2700 Stand alone, included Е Flood LED COB 220-240V 170 115,5 150 Recessed 360°/60° L80 B10, 50.000h IP 20, class III 160 Instant 20.7 mm 0,92

160mm

ITAB Lighting Europe, Asia, Middle East Phone: +46 910 733 790 info@nordiclight.se ITAB Lighting North America Phone: +1 614 421 8419 na@nordiclight.se Please note that this product sheet is for a specific product and colour. The pictures may show examples of other available colours