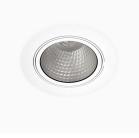

## Amber 3000, 940, Flood w/ glass, Black

- Oiscreet and clean-looking ceiling
- Available in various sizes and lumen packages
- Available with special oval reflector for sensitive items on display
- Available in white, black and grey
- Retractable and rotating