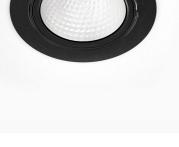

## Amber 3000, 940, Flood w/ glass, Black

- Oiscreet and clean-looking ceiling
- Available in various sizes and lumen packages
- Available with special oval reflector for sensitive items on display
- Available in white, black and grey
- Retractable and rotating