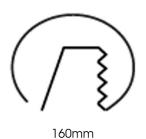

Measurements A 170
Measurements B 115,5
Measurements C 150

Mounting Recessed Position 360°/60°

Lifetime L80 B10, 50.000h
Protection IP 20, class III

Sawing instructions diameter 160
Start Time Instant
System power W 20,7
Unit mm
Weight 0,92