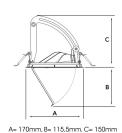

Measurements A 170
Measurements B 115,5
Measurements C 150

Mounting Recessed Position 360°/60°

Lifetime L80 B10, 50.000h
Protection IP 20, class III

Sawing instructions diameter 160
Start Time Instant
System power W 20,7
Unit mm
Weight 0,92

4= 170mm, B= 110,0mm, C= 100mm

| Spot |      | Medium |      | Flood |      | Wide Flood |  |      |
|------|------|--------|------|-------|------|------------|--|------|
|      | 14°  |        | 26°  |       | 37°  |            |  | 55°  |
| m    | Ø    | m      | Ø    | m     | Ø    | m          |  | Ø    |
| 1.0  | 0.24 | 1.0    | 0.47 | 1.0   | 0.68 | 1.0        |  | 1.05 |
| 2.0  | 0.48 | 2.0    | 0.94 | 2.0   | 1.35 | 2.0        |  | 2.10 |
| 3.0  | 0.72 | 3.0    | 1.41 | 3.0   | 2.03 | 3.0        |  | 3.15 |