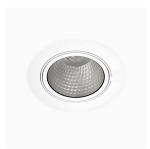

## Amber 3000, 940, Flood w/ glass, White

- Discreet and clean-looking ceiling
- Available in various sizes and lumen packages
- Available with special oval reflector for sensitive items on display
- Available in white, black and grey
- Retractable and rotating

## **Technical specification**

Product Code 282-01074130062

Colour White
Control On/off
CRI light colour 940
Delivered lumen output Im 2700

Driver Stand alone, included

EEI E

Light distribution Flood
Lightsource LED COB
Mains input voltage 220-240V