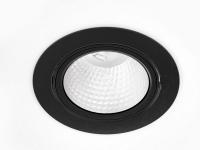

## Amber 3000, 940, Flood w/ glass, White

- Discreet and clean-looking ceiling
- Available in various sizes and lumen packages
- Available with special oval reflector for sensitive items on display
- Available in white, black and grey
- Retractable and rotating