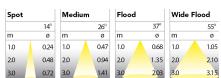

282-03101130062 Grev On/off 930 (BBBL) 4700 Stand alone, included Е Flood LED COB 220-240 V 170 115,5 150 Recessed 360°/60° L80 B10, 50.000h IP 20, class III 160 Instant 40.2 mm 0,92

160mm

ITAB Lighting Europe, Asia, Middle East Phone: +46 910 733 790 info@nordiclight.se ITAB Lighting North America Phone: +1 614 421 8419 na@nordiclight.se Please note that this product sheet is for a specific product and colour. The pictures may show examples of other available colours