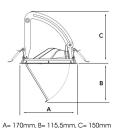

282-03101130062 Grev On/off 930 (BBBL) 4700 Stand alone, included Е Flood LED COB 220-240 V 170 115,5 150 Recessed 360°/60° L80 B10, 50.000h IP 20, class III 160 Instant 40.2 mm 0,92

160mm

ITAB Lighting Europe, Asia, Middle East Phone: +46 910 733 790 info@nordiclight.se ITAB Lighting North America Phone: +1 614 421 8419 na@nordiclight.se Please note that this product sheet is for a specific product and colour. The pictures may show examples of other available colours