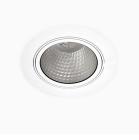

## Amber 5000, 930 (BBBL), Flood w/ glass, Grey

- Oiscreet and clean-looking ceiling
- Available in various sizes and lumen packages
- Available with special oval reflector for sensitive items on display
- Available in white, black and grey
- Retractable and rotating

282-03101130062 Grev On/off 930 (BBBL) 4700 Stand alone, included Е Flood LED COB 220-240 V 170 115,5 150 Recessed 360°/60° L80 B10, 50.000h IP 20, class III 160 Instant 40.2 mm 0,92

160mm

ITAB Lighting Europe, Asia, Middle East Phone: +46 910 733 790 info@nordiclight.se ITAB Lighting North America Phone: +1 614 421 8419 na@nordiclight.se Please note that this product sheet is for a specific product and colour. The pictures may show examples of other available colours