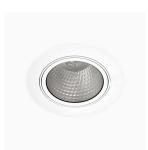

## Amber 5000, 930 (BBBL), Flood w/ glass, White

- Discreet and clean-looking ceiling
- Available in various sizes and lumen packages
- Available with special oval reflector for sensitive items on display
- Available in white, black and grey
- Retractable and rotating

## **Technical specification**

Product Code 282-01101130062

Colour White
Control On/off
CRI light colour 930 (BBBL)

Delivered lumen output lm 4700

Driver Stand alone, included

Ε

EEI

Light distribution Flood
Lightsource LED COB
Mains input voltage 220-240 V