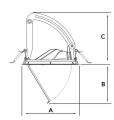

Measurements A 170
Measurements B 115,5
Measurements C 150

Mounting Recessed Position 360°/60°

Lifetime L80 B10, 50.000h
Protection IP 20, class III

Sawing instructions diameter 160
Start Time Instant
System power W 40,2
Unit mm
Weight 0,92

A= 170mm, B= 115,5mm, C= 150mm

| Spot |      | Medium |      | Flood |      | Wide Flood |      |
|------|------|--------|------|-------|------|------------|------|
|      | 14°  |        | 26°  |       | 37°  |            | 55°  |
| m    | Ø    | m      | Ø    | m     | Ø    | m          | Ø    |
| 1.0  | 0.24 | 1.0    | 0.47 | 1.0   | 0.68 | 1.0        | 1.05 |
| 2.0  | 0.48 | 2.0    | 0.94 | 2.0   | 1.35 | 2.0        | 2.10 |
| 3.0  | 0.72 | 3.0    | 1.41 | 3.0   | 2.03 | 3.0        | 3.15 |