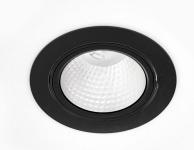

## Amber 5000, 930 (BBBL), Flood w/ glass, White

- Discreet and clean-looking ceiling
- Available in various sizes and lumen packages
- Available with special oval reflector for sensitive items on display
- Available in white, black and grey
- Retractable and rotating

## **Technical specification**

Product Code 282-01101130062

Colour White
Control On/off
CRI light colour 930 (BBBL)

Delivered lumen output lm 4700

Driver Stand alone, included

Ε

EEI

Light distribution Flood
Lightsource LED COB
Mains input voltage 220-240 V