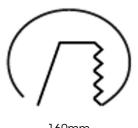

Measurements A 170
Measurements B 115,5
Measurements C 150

Mounting Recessed Position 360°/60°

Lifetime L80 B10, 50.000h
Protection IP 20, class III

Sawing instructions diameter 160
Start Time Instant
System power W 40,2
Unit mm
Weight 0,92