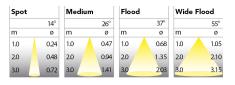

## **Technical specification**

**Product Code** Colour Control CRI light colour Delivered lumen output Im Driver EEI Light distribution Lightsource Mains input voltage Measurements A Measurements B Measurements C Mounting Position Lifetime Protection Sawing instructions diameter Start Time System power W Unit Weight

282-01091130062 White On/off 930 (BBBL) 3700 Stand alone, included Е Flood LED COB 220-240 V 170 115,5 150 Recessed 360°/60° L80 B10, 50.000h IP 20, class III 160 Instant 29.4 mm 0,92

160mm

ITAB Lighting Europe, Asia, Middle East Phone: +46 910 733 790 info@nordiclight.se ITAB Lighting North America Phone: +1 614 421 8419 na@nordiclight.se Please note that this product sheet is for a specific product and colour. The pictures may show examples of other available colours