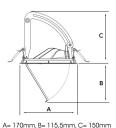

## **Technical specification**

**Product Code** Colour Control CRI light colour Delivered lumen output Im Driver EEI Light distribution Lightsource Mains input voltage Measurements A Measurements B Measurements C Mounting Position Lifetime Protection Sawing instructions diameter Start Time System power W Unit Weight

282-01091130062 White On/off 930 (BBBL) 3700 Stand alone, included Е Flood LED COB 220-240 V 170 115,5 150 Recessed 360°/60° L80 B10, 50.000h IP 20, class III 160 Instant 29.4 mm 0,92

160mm

ITAB Lighting Europe, Asia, Middle East Phone: +46 910 733 790 info@nordiclight.se ITAB Lighting North America Phone: +1 614 421 8419 na@nordiclight.se Please note that this product sheet is for a specific product and colour. The pictures may show examples of other available colours