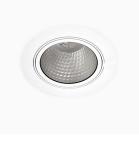

## Amber 4000, 930 (BBBL), Flood w/ glass, White

- Discreet and clean-looking ceiling
- Available in various sizes and lumen packages
- Available with special oval reflector for sensitive items on display
- Available in white, black and grey
- Retractable and rotating