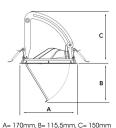

282-03071130062 Grev On/off 930 (BBBL) 2800 Stand alone, included Е Flood LED COB 220-240 V 170 115,5 150 Recessed 360°/60° L80 B10, 50.000h IP 20, class III 160 Instant 21.1 mm 0,92

160mm

ITAB Lighting Europe, Asia, Middle East Phone: +46 910 733 790 info@nordiclight.se ITAB Lighting North America Phone: +1 614 421 8419 na@nordiclight.se Please note that this product sheet is for a specific product and colour. The pictures may show examples of other available colours