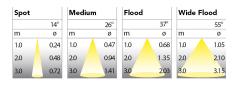

282-03071130062 Grev On/off 930 (BBBL) 2800 Stand alone, included Е Flood LED COB 220-240 V 170 115,5 150 Recessed 360°/60° L80 B10, 50.000h IP 20, class III 160 Instant 21.1 mm 0,92

160mm

ITAB Lighting Europe, Asia, Middle East Phone: +46 910 733 790 info@nordiclight.se ITAB Lighting North America Phone: +1 614 421 8419 na@nordiclight.se Please note that this product sheet is for a specific product and colour. The pictures may show examples of other available colours