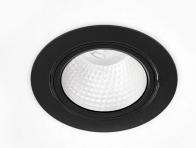

## Amber 3000, 930 (BBBL), Flood w/ glass, White

- Discreet and clean-looking ceiling
- Available in various sizes and lumen packages
- Available with special oval reflector for sensitive items on display
- Available in white, black and grey
- Retractable and rotating