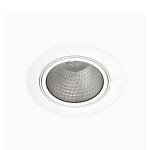

## Amber 3000, 930 (BBBL), Flood w/ glass, White

- Discreet and clean-looking ceiling
- Available in various sizes and lumen packages
- Available with special oval reflector for sensitive items on display
- Available in white, black and grey
- Retractable and rotating

## **Technical specification**

Product Code 282-01071130062

Colour White
Control On/off
CRI light colour 930 (BBBL)

Delivered lumen output Im 2800

Driver Stand alone, included

Ε

EEI

Light distribution Flood
Lightsource LED COB
Mains input voltage 220-240 V