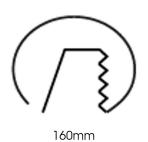

Measurements A170Measurements B115,5Measurements C150

Mounting Recessed Position 360°/60°

Lifetime L80 B10, 50.000h
Protection IP 20, class III

Sawing instructions diameter 160
Start Time Instant
System power W 21,1
Unit mm
Weight 0,92