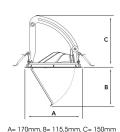

Measurements A170Measurements B115,5Measurements C150

Mounting Recessed Position 360°/60°

Lifetime L80 B10, 50.000h
Protection IP 20, class III

Sawing instructions diameter 160
Start Time Instant
System power W 21,1
Unit mm
Weight 0,92