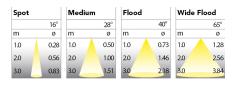

308-725-10 White On/off 930 1120 Stand alone, included Е Flood LED COB 220-240V 102 65 Recessed Fixed L80 B10 50.000h IP 20, class III Ø92 Instant 8,1 mm 0,28

92mm

ITAB Lighting Europe, Asia, Middle East Phone: +46 910 733 790 info@nordiclight.se ITAB Lighting North America Phone: +1 614 421 8419 na@nordiclight.se Please note that this product sheet is for a specific product and colour. The pictures may show examples of other available colours