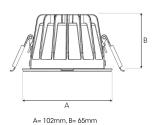

308-725-10 White On/off 930 1120 Stand alone, included Е Flood LED COB 220-240V 102 65 Recessed Fixed L80 B10 50.000h IP 20, class III Ø92 Instant 8,1 mm 0,28

92mm

ITAB Lighting Europe, Asia, Middle East Phone: +46 910 733 790 info@nordiclight.se ITAB Lighting North America Phone: +1 614 421 8419 na@nordiclight.se Please note that this product sheet is for a specific product and colour. The pictures may show examples of other available colours