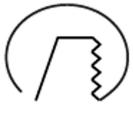

308-725-10 White On/off 930 1120 Stand alone, included Е Flood LED COB 220-240V 102 65 Recessed Fixed L80 B10 50.000h IP 20, class III Ø92 Instant 8,1 mm 0,28

92mm

ITAB Lighting Europe, Asia, Middle East Phone: +46 910 733 790 info@nordiclight.se ITAB Lighting North America Phone: +1 614 421 8419 na@nordiclight.se Please note that this product sheet is for a specific product and colour. The pictures may show examples of other available colours