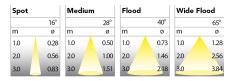

Light distribution Flood
Lightsource LED COB
Mains input voltage 220-240 V

Measurements A 102 Measurements B 65

Mounting Recessed
Position Fixed

Lifetime L80 B10, 50.000h Protection IP 20, class III

Sawing instructions diameter 92
Start Time Instant
System power W 17,7
Unit mm