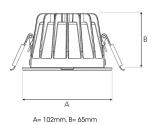

Light distribution Flood
Lightsource LED COB
Mains input voltage 220-240 V

Measurements A 102 Measurements B 65

Mounting Recessed
Position Fixed

Lifetime L80 B10, 50.000h Protection IP 20, class III

Sawing instructions diameter 92
Start Time Instant
System power W 17,7
Unit mm