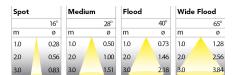

## **Technical specification**

Product Code 308-592-20
Colour Black
Control On/off
CRI light colour 930 (BBBL)

Delivered lumen output Im 2350

Driver Stand alone, included

Ε

EEI

Light distribution Flood
Lightsource LED COB
Mains input voltage 220-240 V