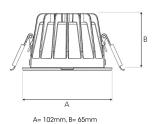

Measurements A 102 Measurements B 65

Mounting Recessed
Position Fixed

Lifetime L80 B10, 50.000h Protection IP 20, class III

Sawing instructions diameter 92
Start Time Instant
System power W 17,7
Unit mm
Weight 0,28