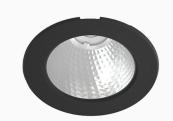

## Titan Mini 1500, 930 (BBBL), Spot w/ glass, Grey

- Discreet and clean-looking ceiling
- Available in various sizes and lumen packages
- ▼ Tool-free installation
- Available in white, black and grey

## **Technical specification**

Product Code 308-500-30

Colour Grey
Control On/off
CRI light colour 930 (BBBL)

Delivered lumen output Im 1340

Driver Stand alone, included

EEI E
Light distribution Spot

Lightsource LED COB
Mains input voltage 220-240 V