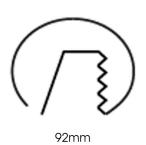

Measurements A 102 Measurements B 65

Mounting Recessed
Position Fixed

Lifetime L80 B10, 50.000h Protection IP 20, class III

Sawing instructions diameter 92
Start Time Instant
System power W 10,0

Unit mm Weight 0,28