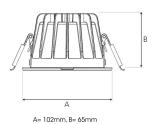

Measurements A 102 Measurements B 65

Mounting Recessed
Position Fixed

Lifetime L80 B10, 50.000h Protection IP 20, class III

Sawing instructions diameter 92
Start Time Instant
System power W 10,0

Unit mm Weight 0,28