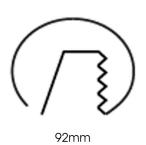

Light distribution Flood
Lightsource LED COB
Mains input voltage 220-240 V

Measurements A 102 Measurements B 65

Mounting Recessed
Position Fixed

Lifetime L80 B10, 50.000h Protection IP 20, class III

Sawing instructions diameter 92
Start Time Instant
System power W 10,0
Unit mm