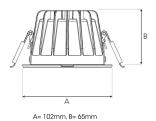

Light distribution Flood
Lightsource LED COB
Mains input voltage 220-240 V

Measurements A 102 Measurements B 65

Mounting Recessed
Position Fixed

Lifetime L80 B10, 50.000h Protection IP 20, class III

Sawing instructions diameter 92
Start Time Instant
System power W 10,0
Unit mm