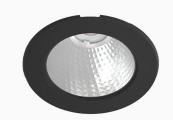

## Titan Mini 1500, 930 (BBBL), Flood w/ glass, Black

- Discreet and clean-looking ceiling
- Available in various sizes and lumen packages
- ▼ Tool-free installation
- Available in white, black and grey