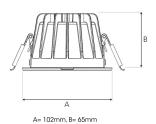

Measurements A 102 Measurements B 65

Mounting Recessed
Position Fixed

Lifetime L80 B10, 50.000h Protection IP 20, class III

Sawing instructions diameter 92
Start Time Instant
System power W 10,0
Unit mm
Weight 0,28