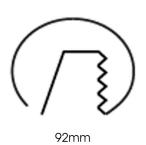

Measurements A 102 Measurements B 65

Mounting Recessed
Position Fixed

Lifetime L80 B10, 50.000h Protection IP 20, class III

Sawing instructions diameter 92
Start Time Instant
System power W 10,0
Unit mm
Weight 0,28