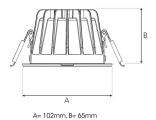

Measurements A 102 Measurements B 65

Mounting Recessed
Position Fixed

Lifetime L80 B10, 50.000h Protection IP 20, class III

Sawing instructions diameter 92
Start Time Instant
System power W 10,0
Unit mm
Weight 0,28