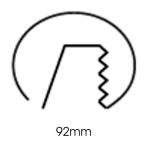

Measurements A 102 Measurements B 65

Mounting Recessed
Position Fixed

Lifetime L80 B10, 50.000h Protection IP 20, class III

Sawing instructions diameter 92
Start Time Instant
System power W 10,0
Unit mm
Weight 0,28